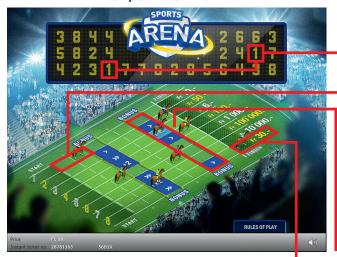

#### **Rules of Play**

- Each time a field in the first game zone is clicked, a race participant's start number is unveiled.
- 2. The respective race participant automatically advances to the next field on his lane.
- 3. If a race participant reaches a bonus field, it will show either:
  - An instant prize. These are won instantly, regardless of how the race continues.
  - A multiplier. If the race participant reaches the finishing line, the amount won is multiplied by the multiplier.
  - An arrow. The race participant immediately advances one field.
  - A double arrow. The race participant can immediately advance two fields.
- 4. If a race participant reaches the finishing line, you win the amount indicated for the respective lane.

Multiple wins are possible.