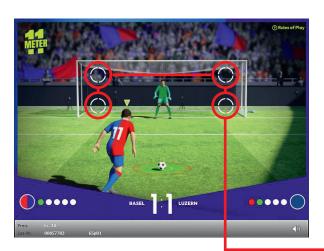

### **Rules of Play**

1. Choose one team with which you want to play the game. An opposing team will then be allocated automatically, and the penalty shoot-out will begin

- 2. In the penalty shoot-out, one shooter or one goalkeeper can be controlled alternately by clicking on one of the four fields. Each team can take five penalties.
  - a. If one team emerges as the clear winner before all the penalties have been taken, the penalty shoot-out ends automatically.
  - b. If there is no winner after five penalties each, then each team can take one penalty each until a winner is decided.
- 3. If your team wins the penalty shoot-out, you will be taken to the determination of prizes. For each goal more than the opposing team's score in the penalty shoot-out, one jersey can be clicked (e.g. two jerseys if the result is 4:2). The sum of money shown behind a jersey is won.
- 4. If your team loses the penalty shoot-out, the game ends without a prize.
- 5. The outcome of a game is not influenced by either the choice of team or the choice of corners during the penalty shoot-out.