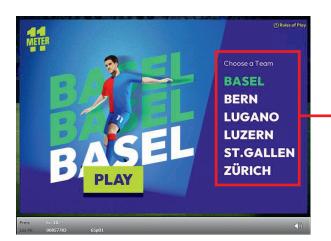

### **Rules of Play**

1. Choose one team with which you want to play the game. An opposing team will then be allocated automatically, and the penalty shoot-out will begin

- 2. In the penalty shoot-out, one shooter or one goalkeeper can be controlled alternately by clicking on one of the four fields. Each team can take five penalties.
  - a. If one team emerges as the clear winner before all the penalties have been taken, the penalty shoot-out ends automatically.
  - b. If there is no winner after five penalties each, then each team can take one penalty each until a winner is decided.
- 3. If your team wins the penalty shoot-out, you will be taken to the determination of prizes. For each goal more than the opposing team's score in the penalty shoot-out, one jersey can be clicked (e.g. two jerseys if the result is 4:2). The sum of money shown behind a jersey is won.
- 4. If your team loses the penalty shoot-out, the game ends without a prize.
- 5. The outcome of a game is not influenced by either the choice of team or the choice of corners during the penalty shoot-out.