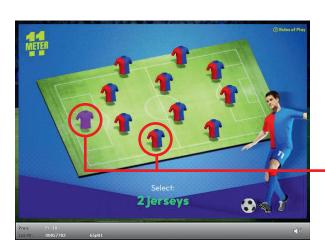

### **Rules of Play**

1. Choose one team with which you want to play the game. An opposing team will then be allocated automatically, and the penalty shoot-out will begin

- 2. In the penalty shoot-out, one shooter or one goalkeeper can be controlled alternately by clicking on one of the four fields. Each team can take five penalties.
  - a. If one team emerges as the clear winner before all the penalties have been taken, the penalty shoot-out ends automatically.
  - b. If there is no winner after five penalties each, then each team can take one penalty each until a winner is decided.
- 3. If your team wins the penalty shoot-out, you will be taken to the determination of prizes. For each goal more than the opposing team's score in the penalty shoot-out, one jersey can be clicked (e.g. two jerseys if the result is 4:2). The sum of money shown behind a jersey is won.
- 4. If your team loses the penalty shoot-out, the game ends without a prize.
- 5. The outcome of a game is not influenced by either the choice of team or the choice of corners during the penalty shoot-out.