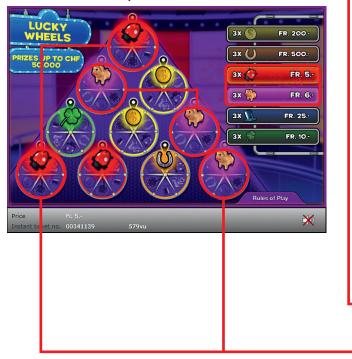

#### **Rules of Play**

Click on each lucky wheel in succession to spin them.

If three (3) wheel pointers land on the same symbol, you win the corresponding amount.

Multiple wins are possible!

Lucky Wheels • Number of tickets: 400'000

Combinations are also allowed in these prize categories: e.g. CHF 5.- + CHF 40.- = CHF 45.-