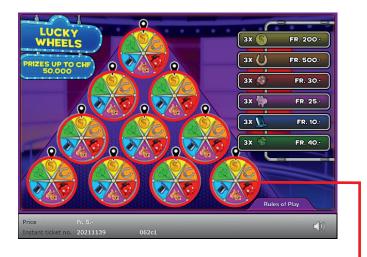

#### **Rules of Play**

Click on each lucky wheel in succession to spin them.

If three (3) wheel pointers land on the same symbol, you win the corresponding amount.

Multiple wins are possible!

Lucky Wheels • Number of tickets: 400'000

Combinations are also allowed in these prize categories: e.g. CHF 5.- + CHF 40.- = CHF 45.-